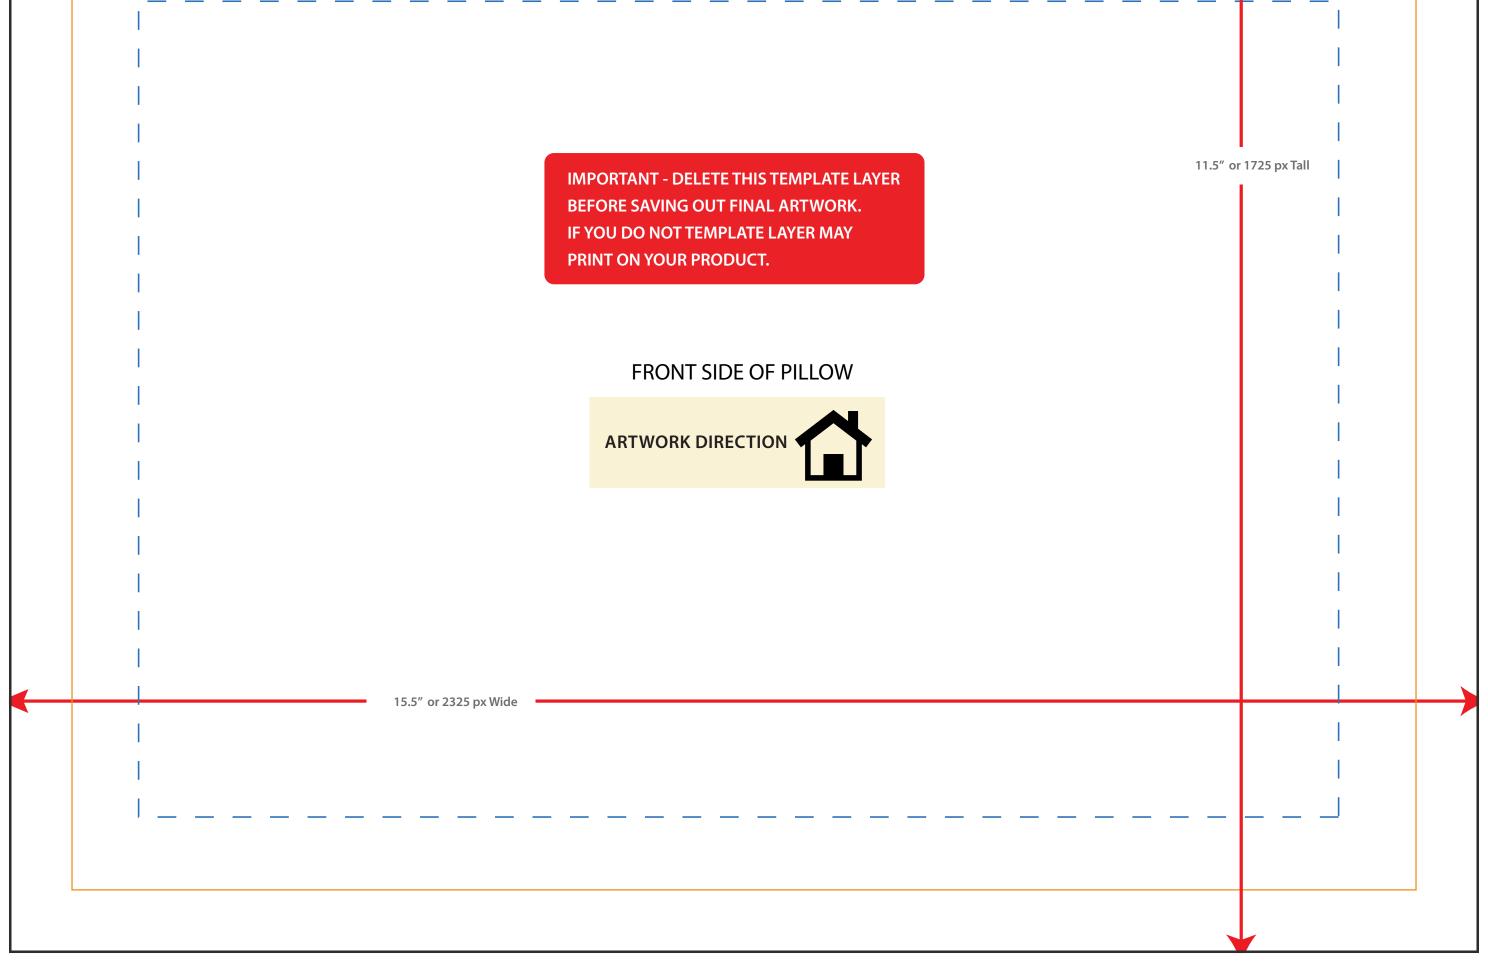

|     |                                                                                                                 | $\mathbf{T}$          |
|-----|-----------------------------------------------------------------------------------------------------------------|-----------------------|
|     |                                                                                                                 |                       |
|     |                                                                                                                 |                       |
|     |                                                                                                                 |                       |
|     |                                                                                                                 |                       |
|     |                                                                                                                 |                       |
|     | <b>MWW ON DEMAND</b>                                                                                            |                       |
|     | custom printing & manufacturing                                                                                 |                       |
|     | Pillow                                                                                                          |                       |
|     | Finished Product Size 14" x 10" - File Size with Bleeds 15.5" x 23" (2325 x 1725 pixels). Cover Entire Template |                       |
|     | Double Sided Print 150 Res RGB Mode                                                                             |                       |
|     | Safe Zone: Be certain to keep all important elements within the dotted lines.                                   |                       |
| 1   |                                                                                                                 |                       |
|     |                                                                                                                 |                       |
|     |                                                                                                                 |                       |
|     |                                                                                                                 |                       |
|     |                                                                                                                 |                       |
|     |                                                                                                                 |                       |
|     |                                                                                                                 | 11.5″ or 1725 px Tall |
| i i | BACK SIDE OF PILLOW                                                                                             | 11.5 OF 1725 px fair  |
|     | BACKSIDE OF FILLOW                                                                                              |                       |
|     |                                                                                                                 |                       |
|     |                                                                                                                 |                       |
| I   | 15.5" or 2325 px Wide                                                                                           |                       |
|     |                                                                                                                 |                       |
|     |                                                                                                                 |                       |
|     |                                                                                                                 |                       |
|     |                                                                                                                 |                       |
|     |                                                                                                                 |                       |
|     | Artwork meets here                                                                                              |                       |
|     | Artwork meets here                                                                                              |                       |
|     |                                                                                                                 |                       |